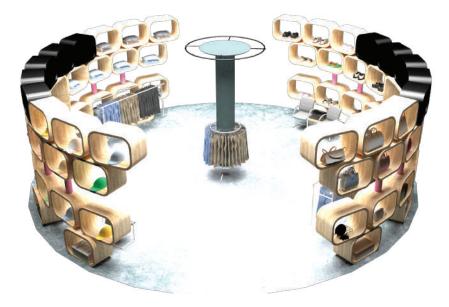

#### VAULT STAND EXHIBITION

After sketching and texturing and using V-ray light, sun and camera we reach this result