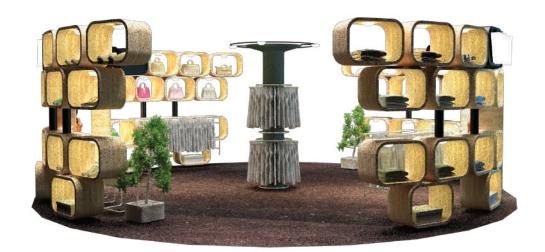

#### VAULT STAND EXHIBITION

After sketching and texturing and using V-ray light, sun and camera we reach this result