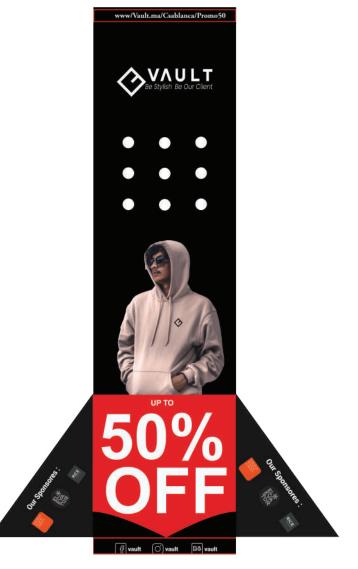

#### VAULT STAND EXHIBITION

After sketching and texturing and using V-ray light, sun and camera we reach this result