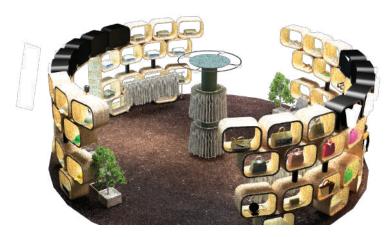

#### VAULT STAND EXHIBITION

After sketching and texturing and using V-ray light, sun and camera we reach this result